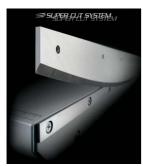

**SUPER CUT SYSTEM**Carbon hardened steel blades and counter-blades with 65° sharpening for long-lasting cutting operations