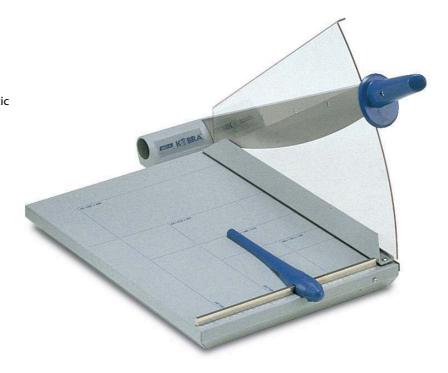

## **Automatic Guillotine**

## **KOBRA 360-A**

Cutting width (in.):

Cutting capacity:

Paper clamp:

Safety guard:

Dimensions (in.):

Weight (lbs.):

14

up to 27

automatic

yes

12x16

13

High performances desk-top guillotine with automatic paper clamp. Equipped with the innovative "SUPER CUT" system featuring special carbon hardened steel blades and counter-blades unaffected by the wearing action of the materials to cut, for long-lasting cutting operations with the same cutting precision through the years.

- Innovative automatic and progressive paper clamp
- Special transparent Lexan built-in hand safety guard
- Adjustable back gauge
- Carbon hardened steel precision blade and counter blade
- Solid steel base with screen printed paper sizes in mm. and inches
- High quality materials according to ISO 9000 Standards
- Built in accordance to the Safety Standards BS 5498 (British Standards)
- Trade Agreement Act (TAA) Compliant
- Accessories: upper steel blade code AA-3003, counter blade code n. AA-3001